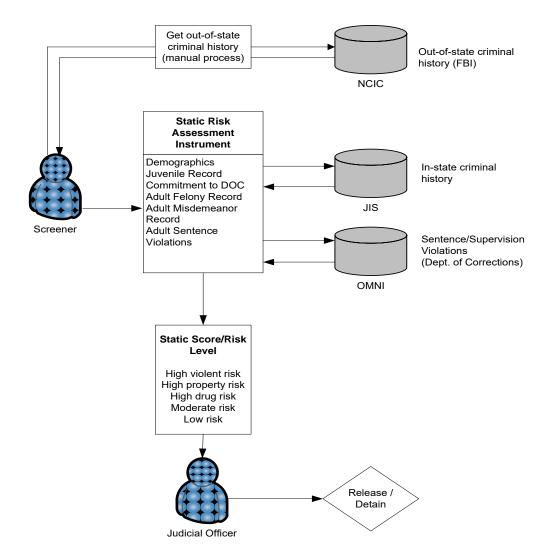

### PRESIDENT SCOTT K. AHLF

|         | AGENDA                                                                                                                                                  | PAGE  |  |  |  |  |  |  |
|---------|---------------------------------------------------------------------------------------------------------------------------------------------------------|-------|--|--|--|--|--|--|
| Call to | Order Order                                                                                                                                             |       |  |  |  |  |  |  |
| Gener   | al Business                                                                                                                                             |       |  |  |  |  |  |  |
| A.      | A. Minutes – May 12, 2018                                                                                                                               |       |  |  |  |  |  |  |
| B.      | Treasurer's Report                                                                                                                                      | 4-25  |  |  |  |  |  |  |
|         | 1. DMCJA Dues paid as of May 1, 2018                                                                                                                    | 26-30 |  |  |  |  |  |  |
| C.      | Special Fund Report                                                                                                                                     | 31    |  |  |  |  |  |  |
| D.      | Standing Committee Reports                                                                                                                              |       |  |  |  |  |  |  |
|         | 1. Conference Planning Committee Minutes for May 4, 2018                                                                                                | 32-33 |  |  |  |  |  |  |
|         | 2. Legislative Committee – Judge Samuel Meyer                                                                                                           |       |  |  |  |  |  |  |
|         | 3. Rules Committee Minutes for February 28, 2018                                                                                                        | 34-35 |  |  |  |  |  |  |
|         | 4. Therapeutic Courts Committee Minutes for March 7, 2018                                                                                               | 36    |  |  |  |  |  |  |
| E.      | Trial Court Advocacy Board (TCAB)                                                                                                                       |       |  |  |  |  |  |  |
| F.      | Judicial Information Systems (JIS) Report – Ms. Vicky Cullinane                                                                                         |       |  |  |  |  |  |  |
| Liaiso  | n Reports                                                                                                                                               |       |  |  |  |  |  |  |
| A.      | Administrative Office of the Courts (AOC) – Ms. Callie Dietz                                                                                            |       |  |  |  |  |  |  |
| B.      | Board for Judicial Administration (BJA) – Judges Ringus, Jasprica, Logan, and Johnson                                                                   |       |  |  |  |  |  |  |
| C.      | District and Municipal Court Management Association (DMCMA) - Ms. Cynthia Marr                                                                          |       |  |  |  |  |  |  |
| D.      | Misdemeanant Probation Association (MPA) - Ms. Stacie Scarpaci                                                                                          |       |  |  |  |  |  |  |
| E.      | Superior Court Judges' Association (SCJA) – Judge Blaine Gibson                                                                                         |       |  |  |  |  |  |  |
| F.      | Washington State Association for Justice (WSAJ) – Loyd James Willaford, Esq.                                                                            |       |  |  |  |  |  |  |
| G.      | Washington State Bar Association ( <b>WSBA</b> ) – <i>Kim E. Hunter, Esq.</i>                                                                           |       |  |  |  |  |  |  |
| Discu   | ssion                                                                                                                                                   |       |  |  |  |  |  |  |
| A.      | Information Technology Governance (ITG) Request 61, Pretrial Adult Risk Assessment Tool for Courts of Limited Jurisdiction – <i>Ms. Vicky Cullinane</i> | 37-82 |  |  |  |  |  |  |
| B.      | Salary Commission Report – Mr. Brady Horenstein                                                                                                         |       |  |  |  |  |  |  |
| C.      | Workgroup on Judicial Independence Report                                                                                                               |       |  |  |  |  |  |  |
|         | 1. Proposed Guidelines                                                                                                                                  | 83-96 |  |  |  |  |  |  |
|         | 2. General Rule 29 Amendments                                                                                                                           | 97    |  |  |  |  |  |  |
|         | 3. DMCJA Response Letter to Ruston Municipal Court Closure                                                                                              |       |  |  |  |  |  |  |